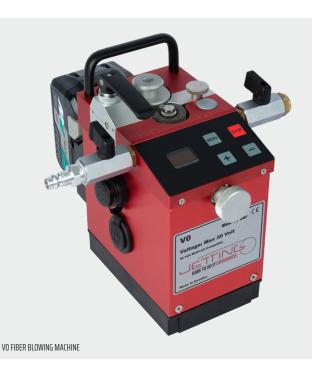

# VO

Extremely compact electrically operated fiber blowing machine optimized for FTTX installation of blown fiber (EPFU) and micro/nano cables, from 0,8 to 6 mm into duct from 3 to 16 mm. A full digital control system with soft- start, electronic fiber security, memory functions, combined with high speed possibility makes the machine very easy and effective to use. Can be operated directly from its case.

## POWERFUL FTTX MACHINE FOR CABLE 0,8 - 6 MM / DUCT 3-16 MM

- Electrically operated. Battery connected. Optional power supply.
- Electronic stopping/slipping protection within 250 ms.
- Display for current speed, distance, cable force and pressure.
- Max. speed: 250 m/min.
- Stepless pushing force on cable up to: 60 N.
- Adjustable clamping force.
- Works with JetLogger.
- Softstart: Enables an even smoother start protecting the fiber
- Memory: The last inserted data like pushing force will stay in the memory even if the device will be switched off or the battery need to be exchanged
- Service info: Memory of total milage/distance since machine taken into operation
- Duct air temp: Display showing the air temperature injected into the duct.

#### **NEW FUNCTIONS!**

**Duct Air Release:** Duct Air Release Valve, making the reduction of air from the duct very fast. **Magnetic Drive Wheel:** New easy mounted drive wheel design with magnetic supported connection, make the change of drive wheels very fast.

Control Panel Design: The control panel have been angled to optimize the view on the digital info center.

NEW CONTROL PANEL DESIG