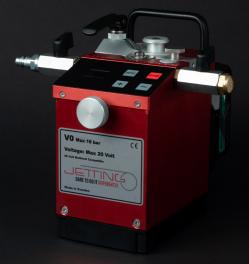

# VO

Extremely compact electrically operated fiber blowing machine optimized for FTTX installation of blown fiber (EPFU) and micro/nano cables, from 0,8 to 6 mm into duct from 3 to 16 mm. A full digital control system with soft- start, electronic fiber security, memory functions, combined with high speed possibility makes the machine very easy and effective to use. Can be operated directly from its case.

## POWERFUL FTTX MACHINE FOR CABLE 0,8 - 6 MM / DUCT 3-16 MM

- Electrically operated. Battery connected. Optional power supply.
- Electronic stopping/slipping protection within 250 ms.
- Display for current speed, distance, cable force and pressure.
- Max. speed: 250 m/min.
- Stepless pushing force on cable up to: 60 N.
- Adjustable clamping force.
- Works with JetLogger.
- Softstart: Enables an even smoother start protecting the fiber
- Memory: The last inserted data like pushing force will stay in the memory even if the device will be switched off or the battery need to be exchanged
- Service info: Memory of total milage/distance since machine taken into operation
- Duct air temp: Display showing the air temperature injected into the duct.

#### **NEW FUNCTIONS!**

**Duct Air Release:** Duct Air Release Valve, making the reduction of air from the duct very fast. **Magnetic Drive Wheel:** New easy mounted drive wheel design with magnetic supported connection, make the change of drive wheels very fast.

Control Panel Design: The control panel have been angled to optimize the view on the digital info center.

NEW CONTROL PANEL DESIG