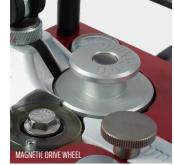

#### **NEW FUNCTIONS!**

**Duct Air Release:** Duct Air Release Valve, making the reduction of air from the duct very fast. **Magnetic Drive Wheel:** New easy mounted drive wheel design with magnetic supported connection, make the change of drive wheels very fast.