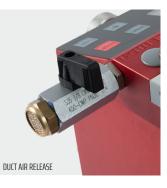

#### **NEW FUNCTIONS!**

**Duct Air Release:** Duct Air Release Valve, making the reduction of air from the duct very fast. **Magnetic Drive Wheel:** New easy mounted drive wheel design with magnetic supported connection, make the change of drive wheels very fast.