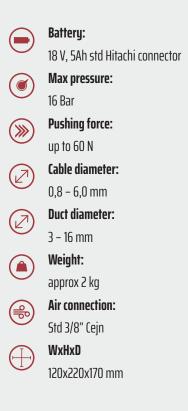

e.
- Works with JetLogger.
- Softstart: Enables an even smoother start protecting the fiber
- Memory: The last inserted data like pushing force will stay in the memory even if the device will be switched off or the battery need to be exchanged
- Service info: Memory of total milage/distance since machine taken into operation
- Duct air temp: Display showing the air temperature injected into the duct.

#### **NEW FUNCTIONS!**

**Duct Air Release:** Duct Air Release Valve, making the reduction of air from the duct very fast. **Magnetic Drive Wheel:** New easy mounted drive wheel design with magnetic supported connection, make the change of drive wheels very fast.

Control Panel Design: The control panel have been angled to optimize the view on the digital info center.

# **TECHNICAL DATA**



### www.jetting.se





VO TRANSPORT CASE



DUCT CLAMPS IN DIFFERENTS SIZES





DRIVE WHEELS IN DIFFERENTS SIZES

#### **STD CONFIGURATION VO**

- Transport case
- 3 drive Wheels
  - 1 pcs with rubber 0,8-3 mm
  - 1 pcs for 3,0-4,5 mm
  - 1 pcs for 4,5-6,5mm
- Charger 230 and 2 batterys
- 1 bottle Micro Duct Lube + Service kit





NEW CONTROL PANEL DESIG

#### **ACCESSORIES FOR VO**

- Cabel inlet guides
- 110/240 V Power supply. No need to charge or change batteries
- Table/Tripod bracket. For safe installation on working table
- Jetlogger. Electronic documentation system
- Metal drive wheel for < 2.5 mm cabel
- External cable guide for VO-series case
- 10 m. Airhose 3/8 "
- Cabel seals
- Jetair 100270 Compressor

## www.jetting.se