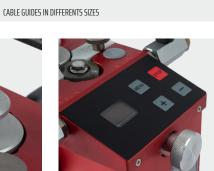

Control Panel Design: The control panel have been angled to optimize the view on the digital info center.

NEW CONTROL PANEL DESIG