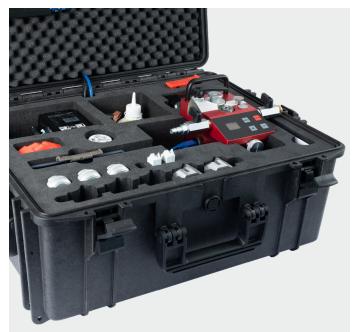

### www.jetting.se

VO TRANSPORT CASE

DUCT CLAMPS IN DIFFERENTS SIZES

DRIVE WHEELS IN DIFFERENTS SIZES

#### **STD CONFIGURATION VO**

- Transport case
- 3 drive Wheels
  - 1 pcs with rubber 0,8-3 mm
  - 1 pcs for 3,0-4,5 mm
  - 1 pcs for 4,5-6,5mm
- Charger 230 and 2 batterys
- 1 bottle Micro Duct Lube + Service kit