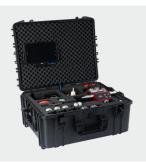

### www.jetting.se

VO TRANSPORT CASE

DUCT CLAMPS IN DIFFERENTS SIZES

DRIVE WHEELS IN DIFFERENTS SIZES

#### **STD CONFIGURATION VO**

- Transport case
- 3 drive Wheels
  - 1 pcs with rubber 0,8-3 mm
  - 1 pcs for 3,0-4,5 mm
  - 1 pcs for 4,5-6,5mm
- Charger 230 and 2 batterys
- 1 bottle Micro Duct Lube + Service kit