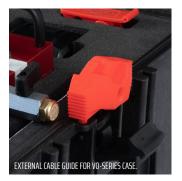

#### **ACCESSORIES FOR VO**

- Cabel inlet guides
- 110/240 V Power supply. No need to charge or change batteries
- Table/Tripod bracket. For safe installation on working table
- Jetlogger. Electronic documentation system
- Metal drive wheel for < 2.5 mm cabel
- External cable guide for VO-series case
- 10 m. Airhose 3/8 "
- Cabel seals
- Jetair 100270 Compressor