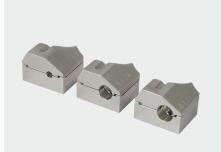

### www.jetting.se

VO TRANSPORT CASE

DUCT CLAMPS IN DIFFERENTS SIZES

DRIVE WHEELS IN DIFFERENTS SIZES

#### **STD CONFIGURATION VO**

- Transport case
- 3 drive Wheels
  - 1 pcs with rubber 0,8-3 mm
  - 1 pcs for 3,0-4,5 mm
  - 1 pcs for 4,5-6,5mm
- Charger 230 and 2 batterys
- 1 bottle Micro Duct Lube + Service kit