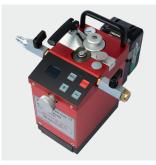

# VO

Extremely compact electrically operated fiber blowing machine optimized for FTTX installation of blown fiber (EPFU) and micro/nano cables, from 0,8 to 6 mm into duct from 3 to 16 mm. A full digital control system with soft- start, electronic fiber security, memory functions, combined with high speed possibility makes the machine very easy and effective to use. Can be operated directly from its case.

## POWERFUL FTTX MACHINE FOR CABLE 0,8 - 6 MM / DUCT 3-16 MM

- Electrically operated. Battery connected. Optional power supply.
- Electronic stopping/slipping protection within 250 ms.
- Display for current speed, distance, cable force and pressure.
- Max. speed: 250 m/min.
- Stepless pushing force on cable up to: 60 N.
- Adjustable clamping force.
- Works with JetLogger.
- Softstart: Enables an even smoother start protecting the fiber
- Memory: The last inserted data like pushing force will stay in the memory even if the device will be switched off or the battery need to be exchanged
- Service info: Memory of total milage/distance since machine taken into operation
- Duct air temp: Display showing the air temperature injected into the duct.

Control Panel Design: The control panel have been angled to optimize the view on the digital info center.

NEW CONTROL PANEL DESIG